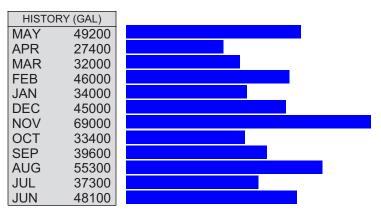

|
| 1             | \$1.86  | 0 - 50,000        | 65.10 |  |
| 2             | \$2.78  | 50,001 - 100,000  | N/A   |  |
| 3             | \$3.70  | 100,001 - 150,000 | N/A   |  |
| 4             | \$5.56  | 150,001 - 250,000 | N/A   |  |
| 5             | \$9.26  | 250,001 - 375,000 | N/A   |  |
| 6             | \$12.97 | 375.001 - and up  | N/A   |  |

| PREVIOUS BALANCE  | 525.42    |
|-------------------|-----------|
| PAYMENTS RECEIVED | 525.42 CR |
| BALANCE FORWARD   | 0.00      |

Any Past Due Balance Must Be Paid Immediately to Avoid Interruption in Service

#### **CURRENT ACTIVITY**

WATER USAGE 65.10 WATER BASE CHG 44.85

SEWER USAGE 190.05

SEWER USAGE - Billed at \$5.43/1,000 gallons

based on meter units

SEWER BASE CHG 121.90

TOTAL CURRENT CHARGES 421.90

TOTAL DUE 421.90



## **PAYMENT OPTIONS:**

- Enroll in Automatic Bill Payment (EFT) with your Checking or Savings no additional fees apply
- Enroll in AutoPay with credit or debit card- additional fees apply
- Online Payments via website www.invoicecloud.com/hernandocounty additional fees apply
- Pay by Phone by calling (352) 754-4037 option 3 for 24 hours a day and 7 days a week access to our automated option additional fees apply
- Drive-thru drop box conveniently located at 15365 Cortez Blvd., Brooksville, FL 34613 no additional fees
- Payment centers located throughout the area. Visit www.hernandocounty.us and find us under "Departments"

### Credit cards accepted: VISA, MasterCard, Discover, American Express.

If you choose to pay through a third-party vendor, you could risk a delay in delivery of yo