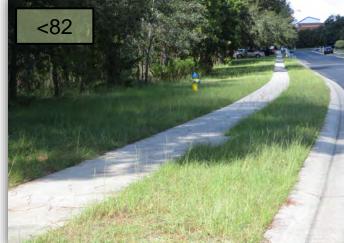

4. I believe Juniper's crews are mowing outside the Sterling Hill CDD property boundary.

During this inspection, one of three mowers was mowing and line trimming the ROW in front of the DRA beyond the SE corner of the property along Elgin. (see below)