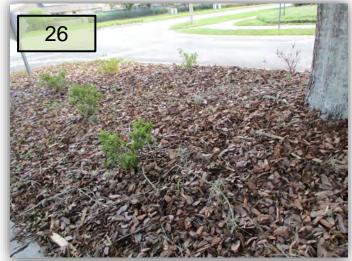

26. The Silverthorn along the wall in the triangular lawn on the Amersham Isles corner of the north intersection is not only overgrown but full of an invasive vine. (Pic 26>)