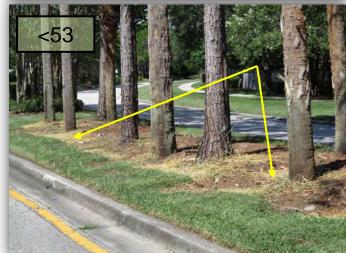

- Trim the Silverthorn surrounding the North Park pool deck. The Liriope bed on the back side of the pool deck and gym continues in an unmaintained condition. An out-of-place drip line still remains. (Pic 1)
- 2. Fakahatchee Grasses at the tennis courts are now turning brown. As I've stated many times in the past, more and more Fakahatchee Grasses remain in this condition for too long after Juniper has been notified. They have stated in this past month's response that the brown grasses between Arborglades and Edgemere will be replaced by Juniper. Have these at the tennis courts been treated? (Pic 2>)
- 3. I'm sure human traffic is causing this damage between the sidewalk and North Park bus stop, but these dead/damaged plants need to be removed. (Pic 3>)