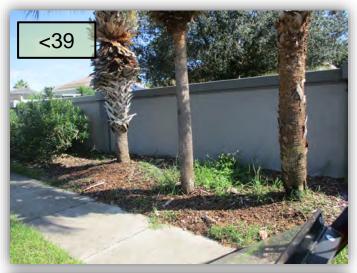

- 35. Eradicate weeds in the beds at the south intersection, Amersham Isles corner.
- 36. Trim Star Jasmine along the Elgin wall between the south to north intersections.
- 37. About 50 feet south of the Elgin alcove, hand remove dead weeds and grasses that have been sprayed in the past. Hand remove Spanish Moss from the Crape Myrtles.
- 38. Make sure there are no Oleander caterpillar on the Oleander along the Elgin/Brackenwood wall. Treat accordingly.
- 39. Continuing northward along the Elgin/Brackenwood wall, eradicate weeds in Sabal Palm beds and remove palm debris. (Pic 39>)
- 40. Make sure this recent irrigation repair gets brough back to its original condition. Grade smooth and install new Bahia. Provide a date as to when this will be complete. (Pic 40>)