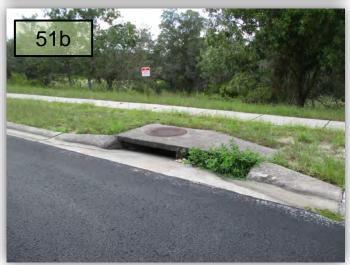

- 50. What is the irrigation duration and frequency and duration on the Glenburne sign monument median? Plants are not thriving.
- 51. This is the third report where I have photographed these same areas within Glenburne that have not been mowed for weeks. Skipping a DRA bottom due to being soggy is one thing, but there are areas along the road ROW that are 18" tall. (Pics 51a, b & c>)