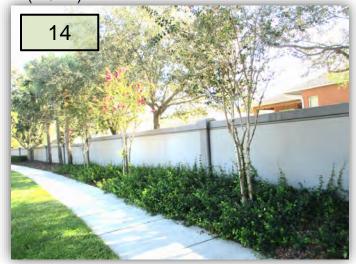

### Arborglades To Edgemere, Brightstone Place to Brackenwood

- 13. Trim the Golden Dewdrop along the wall between Arborglades and Edgemere upon leaving Arborglades.
- 14. Confederate Jasmine underneath the first cluster of Crape Myrtles between Arborglades and Edgemere is becoming very unruly. (Pic 14)