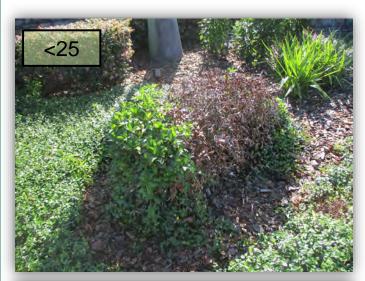

(Pic 6a & b)

6a along Elgin/Arborglades

7. Eradicate the grassy weed in the Liriope on the Arborglades corner of the south intersection. It is the same grassy weed that is invading the Liriope bed behind the North Park gym. There are also tall weeds that need to be pulled from the Juniper in this same bed. Define the annual bed.