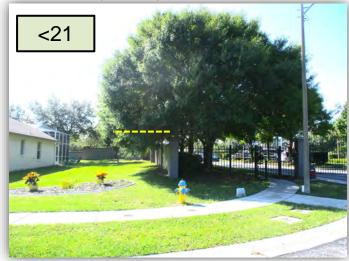

- Trim the Silverthorn surrounding the North Park pool deck. The Liriope bed on the back side of the pool deck and gym continues in an unmaintained condition. An out-of-place drip line still remains. (Pic 1)
- 2. Fakahatchee Grasses at the tennis courts are now turning brown. As I've stated many times in the past, more and more Fakahatchee Grasses remain in this condition for too long after Juniper has been notified. They have stated in this past month's response that the brown grasses between Arborglades and Edgemere will be replaced by Juniper. Have these at the tennis courts been treated? (Pic 2>)
- 3. I'm sure human traffic is causing this damage between the sidewalk and North Park bus stop, but these dead/damaged plants need to be removed. (Pic 3>)