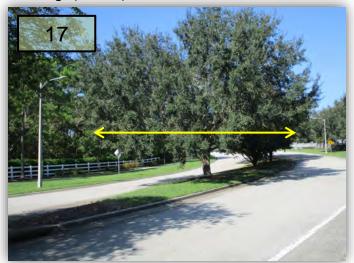

- 15. There are several areas along the Arborglades to Edgemere wall where residential vines are coming up and over the wall ... these need to be eradicated.
- 16. Juniper to flush cut the last Crape Myrtle before getting to the Edgemere entrance from the direction of Arborglades. (Pic 16>)
- 17. On the SHBlvd. median between Brightstone Place and Brackenwood, lift the first Oak as

the right lane into Amersham Isles begins. Some Magnolias beyond it may also require lifting. (Pic 17)

18. Regarding the questions posed in last month's report (Item 26) to the success of the annuals on the Brackenwood median, no response was provided. This is a very important issue as Juniper has struggled keeping anything alive on this median. Provide a response to those questions posed and replace all dead Azaleas.