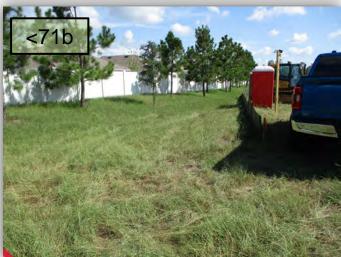

### Elgin, South Intersection, Arborglades

- 5. Remove broken limbs from tree along the Elgin 3-rail approaching the Arborglades wall.
- 6. It is unclear if any preventative treatments are being applied to the Red-Tip Photinia. In the most recent agronomy reports, nothing is stated. But there are a few locations where rejuve cut Red Tips were rebounding, but some are dying off. I had asked shortly after the rejuve cut was performed that preventative fungicides be applied.

(Pic 6a & b)

6a along Elgin/Arborglades

7. Eradicate the grassy weed in the Liriope on the Arborglades corner of the south intersection. It is the same grassy weed that is invading the Liriope bed behind the North Park gym. There are also tall weeds that need to be pulled from the Juniper in this same bed. Define the annual bed.