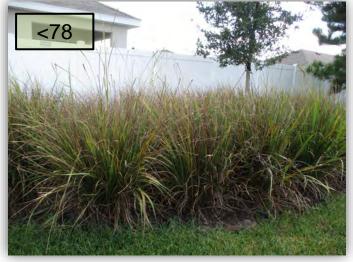

- Trim the Silverthorn surrounding the North Park pool deck. The Liriope bed on the back side of the pool deck and gym continues in an unmaintained condition. An out-of-place drip line still remains. (Pic 1)
- 2. Fakahatchee Grasses at the tennis courts are now turning brown. As I've stated many times in the past, more and more Fakahatchee Grasses remain in this condition for too long after Juniper has been notified. They have stated in this past month's response that the brown grasses between Arborglades and Edgemere will be replaced by Juniper. Have these at the tennis courts been treated? (Pic 2>)
- 3. I'm sure human traffic is causing this damage between the sidewalk and North Park bus stop, but these dead/damaged plants need to be removed. (Pic 3>)