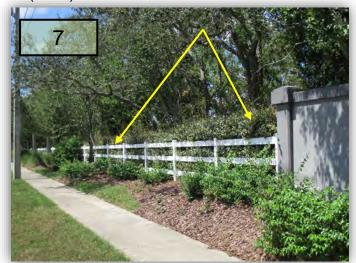

- Trim the Silverthorn surrounding the North Park pool deck. The Liriope bed on the back side of the pool deck and gym continues in an unmaintained condition. An out-of-place drip line still remains. (Pic 1)
- 2. Fakahatchee Grasses at the tennis courts are now turning brown. As I've stated many times in the past, more and more Fakahatchee Grasses remain in this condition for too long after Juniper has been notified. They have stated in this past month's response that the brown grasses between Arborglades and Edgemere will be replaced by Juniper. Have these at the tennis courts been treated? (Pic 2>)
- 3. I'm sure human traffic is causing this damage between the sidewalk and North Park bus stop, but these dead/damaged plants need to be removed. (Pic 3>)