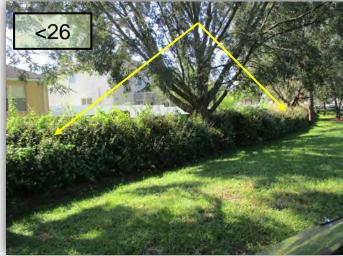

26. The Silverthorn along the wall in the triangular lawn on the Amersham Isles corner of the north intersection is not only overgrown but full of an invasive vine. (Pic 26>)