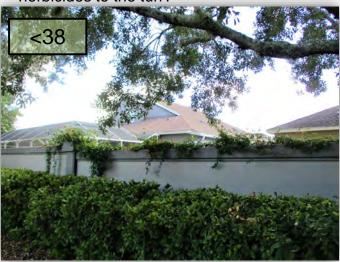

- 11. Crews need to make sure that every outfall structure in every DRA is line trimmed during every mowing event.
- 12. As mentioned earlier, Juniper will be replacing these Fakahatchee Grasses between Arborglades and Edgemere, that have died or are dying, at their expense. However, there are several beds of grasses that resemble these. What about those? I feel they should also be replaced. (Pic 12>)