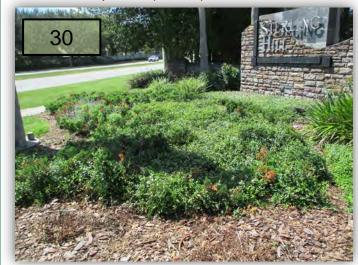

(Pic 25>)

26. The Azaleas are not getting enough water on the Brackenwood median. A few need to be replaced. What is the frequency and duration of irrigation here and what type of Netafim is being used (hole spacing/gph)? (Pic 26)









### Brackenwood, North Intersection, Amersham Isles

- 27. Trim the Confederate Jasmine on the back side of the Brackenwood rear median.
- 28. Lower the Feijoa along the wall between the Brackenwood entrance and the north intersection.
- 29. Loropetalum is also overgrown nearer to the north intersection. They also need to be kept off the sidewalk.
- 30. I feel all attempts at delineating the Juniper,
  Dw. Asian Jasmine and other plants at the
  main monuments have ceased. These beds
  are being allowed to grow into one large
  messed up bed. (Pic 30)



31. What has happened to cause this perfectly healthy Dw. India Hawthorn to die at the main monument Amersham Isles corner? (Pic 31)



- 32. The Pyracantha leading up to the Amersham Isles entrance from the north intersection needs to be trimmed.
- 33. Juniper needs to make sure they are coming as close as possible to the wood retaining walls in the large Amersham Isles DRA. Also, they are to mow the entire tract between the homes and tree line. (see below)



34. Can Juniper identify why these plants on the back side of Amersham Isles along SHBlvd. are dying? These are the Red-Tip Photinia I requested be treated with a preventative fungicide after they were rejuve cut. Many did successfully come back but are now declining. (Pic 34)



- 35. This bed across from the North Park bus stop