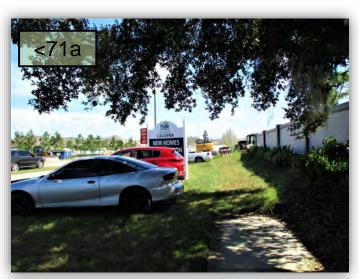

- Trim the Silverthorn surrounding the North Park pool deck. The Liriope bed on the back side of the pool deck and gym continues in an unmaintained condition. An out-of-place drip line still remains. (Pic 1)
- 2. Fakahatchee Grasses at the tennis courts are now turning brown. As I've stated many times in the past, more and more Fakahatchee Grasses remain in this condition for too long after Juniper has been notified. They have stated in this past month's response that the brown grasses between Arborglades and Edgemere will be replaced by Juniper. Have these at the tennis courts been treated? (Pic 2>)
- 3. I'm sure human traffic is causing this damage between the sidewalk and North Park bus stop, but these dead/damaged plants need to be removed. (Pic 3>)