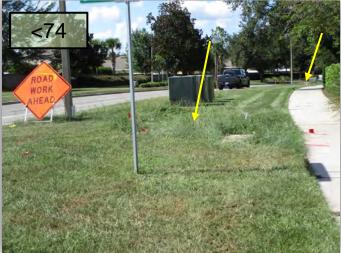

### Arborglades To Edgemere, Brightstone Place to Brackenwood

- 13. Trim the Golden Dewdrop along the wall between Arborglades and Edgemere upon leaving Arborglades.
- 14. Confederate Jasmine underneath the first cluster of Crape Myrtles between Arborglades and Edgemere is becoming very unruly. (Pic 14)