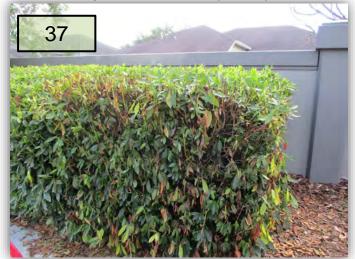

### Back Side Amersham Isles, South Intersection

37. Feijoa across from Edgemere on the back side of Amersham Isles is beginning to fail. Please nip this in the bud. (Pic 37)

38. These vines encroaching from the residential side of Amersham Isles need to be sprayed with RoundUp and removed. (Pic 38>)