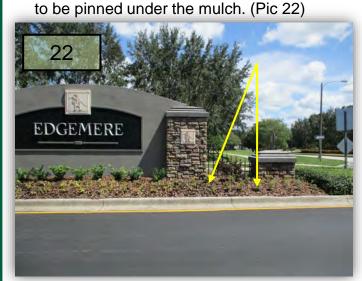

### Edgemere, Brackenwood

- 21. Why aren't the dead/dying Dw. India
- Hawthorn being removed from the Edgemere rear median?
- 22. I would hope that since the Edgemere median was just landscaped that all irrigation driplines would be below the mulch. These lines need

- 23. More dead/dying Fakahatchee Grasses on the SHBlvd. median between Edgemere and North Park. (Pic 23>)
- 24. The tract behind the 3-rail between

  Brightstone Place and is due to be mowed hopefully, this is the week for it.