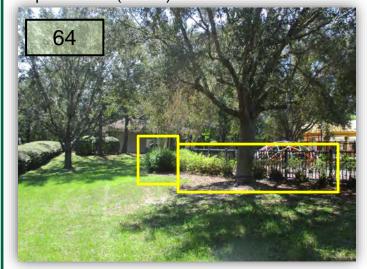

### South Park, Dunwoody, SHBlvd. Southeast Side

64. Check the irrigation around the South Park totlot. Some Dwarf Firebush are doing well, others are not thriving – same with Crape Myrtles. Is irrigation 100% around the perimeter? (Pic 64)