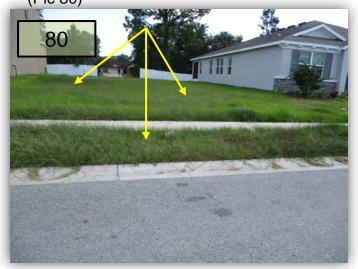

### Brackenwood, SHBIvd. To North Intersection

20. Crews continue to NOT properly mow the area between the last house on Autumnwind Ct. and the tree line. This tract has slowly closed in during Juniper's tenure. (Pic 20)