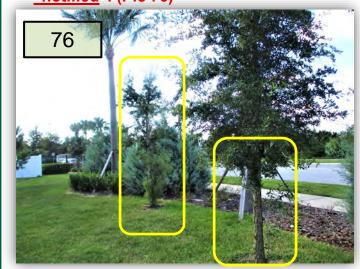

- 11. Crews need to make sure that every outfall structure in every DRA is line trimmed during every mowing event.
- 12. As mentioned earlier, Juniper will be replacing these Fakahatchee Grasses between Arborglades and Edgemere, that have died or are dying, at their expense. However, there are several beds of grasses that resemble these. What about those? I feel they should also be replaced. (Pic 12>)