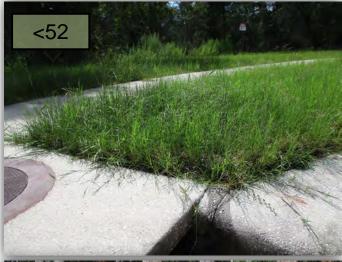

- 11. Crews need to make sure that every outfall structure in every DRA is line trimmed during every mowing event.
- 12. As mentioned earlier, Juniper will be replacing these Fakahatchee Grasses between Arborglades and Edgemere, that have died or are dying, at their expense. However, there are several beds of grasses that resemble these. What about those? I feel they should also be replaced. (Pic 12>)