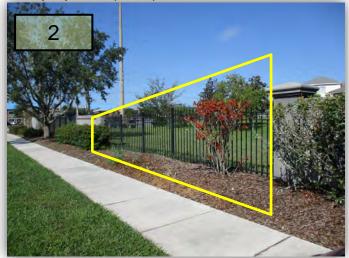

### **Proposals**

- 1. I've asked Juniper for a proposal to cut back the Knockout Roses at Arborglades, Windance and Dunwoody by at least half and then spread Black Kow completely over the entire bed to a depth of about ½" - 1". If we are going to keep these plants, we need to figure out a way to make them flourish. Black Kow will provide the organic matter they require without adding a bunch of Nitrogen going into the fall season.
- Juniper to provide a proposal to fill in completely this bare section of fence leading to the south intersection on the back side of Amersham Isles. Use 3 Gal., FULL Sweet Viburnum on 36" centers. However, Juniper must also inspect the existing irrigation and replace with at least two new drip lines (one on either side of the plants), emitters 12" oc at 1 gph water distribution. Include new mulch in proposal. (Pic 2)