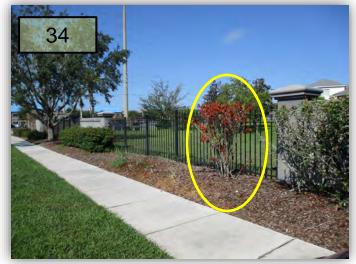

### **Proposals**

- 1. I've asked Juniper for a proposal to cut back the Knockout Roses at Arborglades, Windance and Dunwoody by at least half and then spread Black Kow completely over the entire bed to a depth of about ½" - 1". If we are going to keep these plants, we need to figure out a way to make them flourish. Black Kow will provide the organic matter they require without adding a bunch of Nitrogen going into the fall season.
- Juniper to provide a proposal to fill in completely this bare section of fence leading to the south intersection on the back side of Amersham Isles. Use 3 Gal., FULL Sweet Viburnum on 36" centers. However, Juniper must also inspect the existing irrigation and replace with at least two new drip lines (one on either side of the plants), emitters 12" oc at 1 gph water distribution. Include new mulch in proposal. (Pic 2)