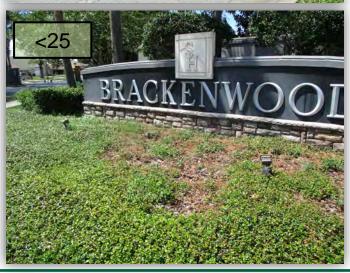

the right lane into Amersham Isles begins. Some Magnolias beyond it may also require lifting. (Pic 17)

18. Regarding the questions posed in last month's report (Item 26) to the success of the annuals on the Brackenwood median, no response was provided. This is a very important issue as Juniper has struggled keeping anything alive on this median. Provide a response to those questions posed and replace all dead Azaleas.