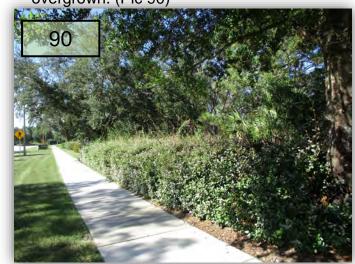

26. The Silverthorn along the wall in the triangular lawn on the Amersham Isles corner of the north intersection is not only overgrown but full of an invasive vine. (Pic 26>)