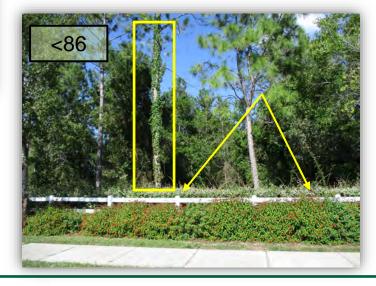

- 2. In addition to the Simpson's Stoppers, the trees along this fence line also need to be lifted.
- 3. Regarding the cleanup of the Liriope bed behind the pool deck and relocation of irrigation drip line, the response was that it "will be relocated" ... by what date? As of August 8th, it is not complete, and it was first brought to Juniper's attention on July 13th. In addition, there is a broken line in this area. (Pic 3>)