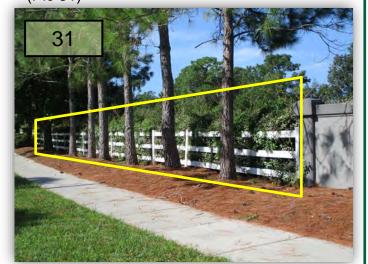

26. The Silverthorn along the wall in the triangular lawn on the Amersham Isles corner of the north intersection is not only overgrown but full of an invasive vine. (Pic 26>)