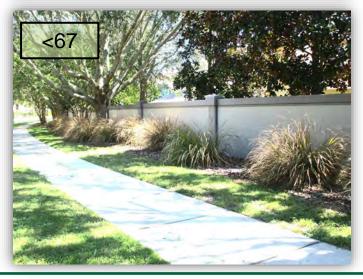

(Pic 6a & b)

6a along Elgin/Arborglades

7. Eradicate the grassy weed in the Liriope on the Arborglades corner of the south intersection. It is the same grassy weed that is invading the Liriope bed behind the North Park gym. There are also tall weeds that need to be pulled from the Juniper in this same bed. Define the annual bed.