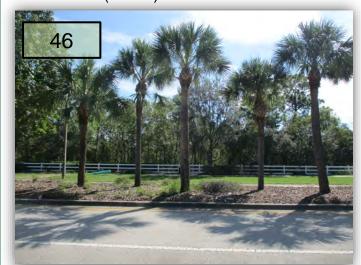

### Haverhill To Windance

46. There remain a couple large sections on the SHBlvd. median between Haverhill and Windance that have a lot of dead wood as well as completely dead plants that need removed. (Pic 46)