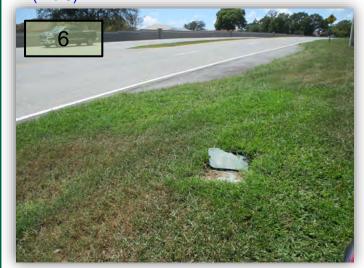

### Elgin, South Intersection, Arborglades

- 5. Remove broken limbs from tree along the Elgin 3-rail approaching the Arborglades wall.
- 6. It is unclear if any preventative treatments are being applied to the Red-Tip Photinia. In the most recent agronomy reports, nothing is stated. But there are a few locations where rejuve cut Red Tips were rebounding, but some are dying off. I had asked shortly after the rejuve cut was performed that preventative fungicides be applied.

(Pic 6a & b)

6a along Elgin/Arborglades

7. Eradicate the grassy weed in the Liriope on the Arborglades corner of the south intersection. It is the same grassy weed that is invading the Liriope bed behind the North Park gym. There are also tall weeds that need to be pulled from the Juniper in this same bed. Define the annual bed.