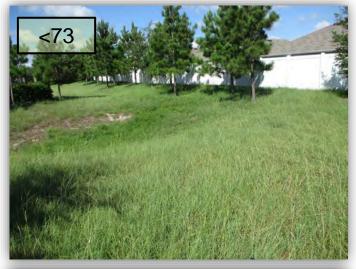

- 11. Crews need to make sure that every outfall structure in every DRA is line trimmed during every mowing event.
- 12. As mentioned earlier, Juniper will be replacing these Fakahatchee Grasses between Arborglades and Edgemere, that have died or are dying, at their expense. However, there are several beds of grasses that resemble these. What about those? I feel they should also be replaced. (Pic 12>)