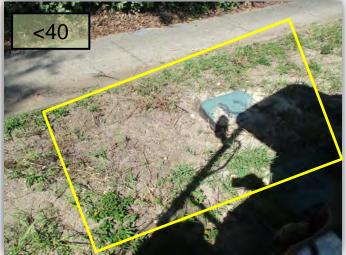

- 35. Eradicate weeds in the beds at the south intersection, Amersham Isles corner.
- 36. Trim Star Jasmine along the Elgin wall between the south to north intersections.
- 37. About 50 feet south of the Elgin alcove, hand remove dead weeds and grasses that have been sprayed in the past. Hand remove Spanish Moss from the Crape Myrtles.
- 38. Make sure there are no Oleander caterpillar on the Oleander along the Elgin/Brackenwood wall. Treat accordingly.
- 39. Continuing northward along the Elgin/Brackenwood wall, eradicate weeds in Sabal Palm beds and remove palm debris. (Pic 39>)
- 40. Make sure this recent irrigation repair gets brough back to its original condition. Grade smooth and install new Bahia. Provide a date as to when this will be complete. (Pic 40>)