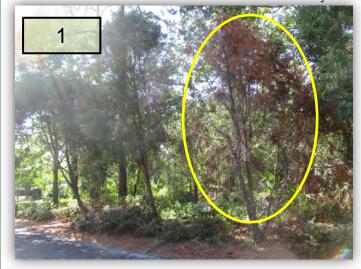

17. Now this entire bed of Fakahatchee
Grasses between Arborglades and
Edgemere has turned brown. There are
still no spray stakes present. I've said this
many times before. The Sterling Hill CDD
has lost many beds of Fakahatchee
Grasses under Juniper's watch and I feel
they need to replace all of them. (Pic 17>)