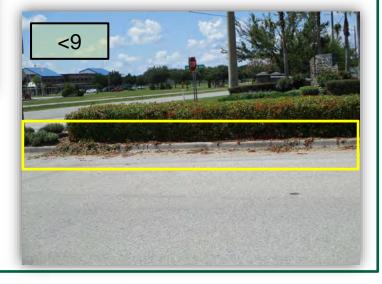

- Trim the Silverthorn surrounding the North Park pool deck. The Liriope bed on the back side of the pool deck and gym continues in an unmaintained condition. An out-of-place drip line still remains. (Pic 1)
- 2. Fakahatchee Grasses at the tennis courts are now turning brown. As I've stated many times in the past, more and more Fakahatchee Grasses remain in this condition for too long after Juniper has been notified. They have stated in this past month's response that the brown grasses between Arborglades and Edgemere will be replaced by Juniper. Have these at the tennis courts been treated? (Pic 2>)
- 3. I'm sure human traffic is causing this damage between the sidewalk and North Park bus stop, but these dead/damaged plants need to be removed. (Pic 3>)