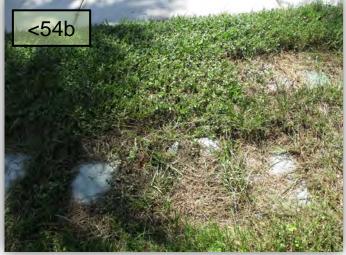

### Glenburne, SHBlvd., Mandalay Place

54. More irrigation valve box lids askew or broken between Glenburne and Mandalay Place. Provide a date as to when all damaged lids or boxes will be replaced. It would help to keep the boxes clear. (Pics 54a & b>)