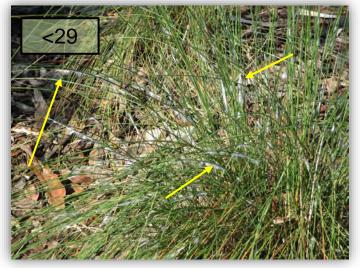

- 11. Crews need to make sure that every outfall structure in every DRA is line trimmed during every mowing event.
- 12. As mentioned earlier, Juniper will be replacing these Fakahatchee Grasses between Arborglades and Edgemere, that have died or are dying, at their expense. However, there are several beds of grasses that resemble these. What about those? I feel they should also be replaced. (Pic 12>)