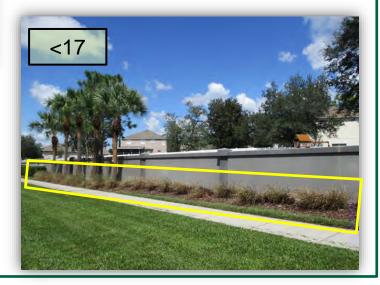

### Edgemere, Brackenwood

- 21. Why aren't the dead/dying Dw. India
- Hawthorn being removed from the Edgemere rear median?
- 22. I would hope that since the Edgemere median was just landscaped that all irrigation driplines would be below the mulch. These lines need

- 23. More dead/dying Fakahatchee Grasses on the SHBlvd. median between Edgemere and North Park. (Pic 23>)
- 24. The tract behind the 3-rail between

  Brightstone Place and is due to be mowed hopefully, this is the week for it.