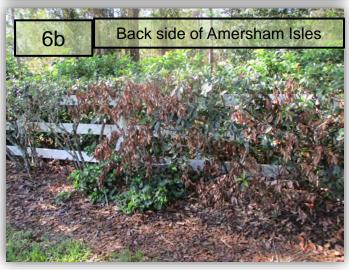

(Pic 6a & b)

6a along Elgin/Arborglades

7. Eradicate the grassy weed in the Liriope on the Arborglades corner of the south intersection. It is the same grassy weed that is invading the Liriope bed behind the North Park gym. There are also tall weeds that need to be pulled from the Juniper in this same bed. Define the annual bed.