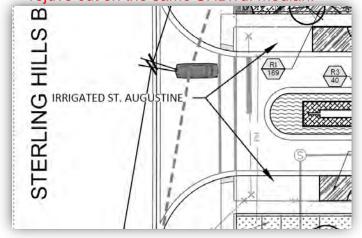

- 51. Can STAFF contact the GC to have them remove the enormous number of flags that have been sprinkled from the end of Sterling Hill Blvd. to Dunwoody? These damage mowers and should not be Juniper's responsibility.
- 52.I am still waiting on Juniper to provide some sort of pricing and ideas to get water to the last median on SHBlvd. By what date can we expect that?
- 53.I have requested a proposal from Juniper to remove the dead Petite Salmon Oleander from the Barrington entrance. When can we expect this?
- 54. Juniper needs to return to the entrance of Barrington and remove the Bahia and install St. Augustine in the inbound ROW, which is what was there to begin with. (see >)
- 55. The remainder of the ROW turf leading through Barrington is full of a variety of weeds. There was an herbicide spray stake in place indicating herbicide was applied the day before.