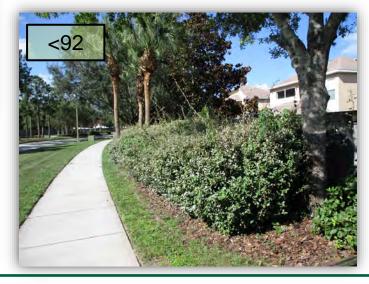

10. Lift Drake Elms on the way from the south intersection to the Arborglades entrance. Also, the Golden Dewdrop needs to be trimmed and this bed needs to be weeded. (Pic 10)

- 11. No remediation to the turf damage caused by the palm trimming company has been made by Juniper, nor did they provide a response to the multiple images for the previous report. What is Juniper's plans for these areas?
- 12. Why is the Dwarf Asian Jasmine in the Arborglades entrance median dying out? Have tissue samples been taken, insects discovered. The response simply said, "we will have this treated." This is very similar to how all other beds began to decline. Is irrigation working 100%? Also, the Nutsedge in this bed needs to be eradicated. (Pic 12>)