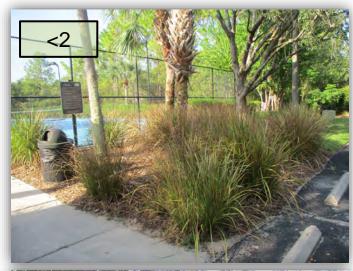

- Trim the Silverthorn surrounding the North Park pool deck. The Liriope bed on the back side of the pool deck and gym continues in an unmaintained condition. An out-of-place drip line still remains. (Pic 1)
- 2. Fakahatchee Grasses at the tennis courts are now turning brown. As I've stated many times in the past, more and more Fakahatchee Grasses remain in this condition for too long after Juniper has been notified. They have stated in this past month's response that the brown grasses between Arborglades and Edgemere will be replaced by Juniper. Have these at the tennis courts been treated? (Pic 2>)
- 3. I'm sure human traffic is causing this damage between the sidewalk and North Park bus stop, but these dead/damaged plants need to be removed. (Pic 3>)