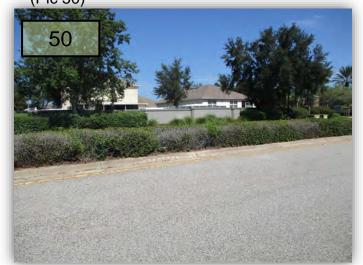

### SHBIvd. South Windance and Barrington

50. Is Juniper actively applying insecticide or fungicide to the Dw. India Hawthorn on the median between Windance and Barrington? More and more continue to thin. I did see leaf spot, but not much Chili Thrip symptoms. (Pic 50)