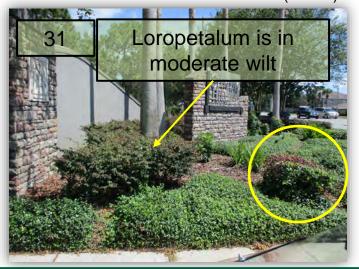

18. There are two irrigation repairs between Arborglades and Edgemere that need to be brought back to their original condition with new turf laid flush at grade.

- 19. Weeds remain an issue in all beds along the wall between Arborglades and Edgemere.
- 20. The newly installed Loropetalum on either side of the Edgemere sign wall is in moderate wilt. Was irrigation altered to supply adequate water to this brand-new install? (Pic 20>)