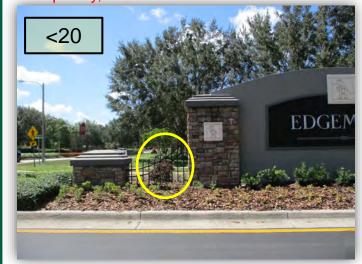

- Trim the Silverthorn surrounding the North Park pool deck. The Liriope bed on the back side of the pool deck and gym continues in an unmaintained condition. An out-of-place drip line still remains. (Pic 1)
- 2. Fakahatchee Grasses at the tennis courts are now turning brown. As I've stated many times in the past, more and more Fakahatchee Grasses remain in this condition for too long after Juniper has been notified. They have stated in this past month's response that the brown grasses between Arborglades and Edgemere will be replaced by Juniper. Have these at the tennis courts been treated? (Pic 2>)
- 3. I'm sure human traffic is causing this damage between the sidewalk and North Park bus stop, but these dead/damaged plants need to be removed. (Pic 3>)