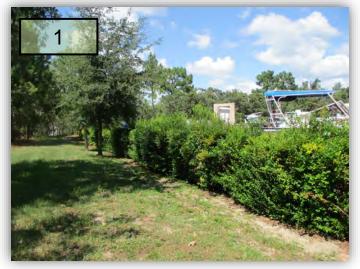

- Trim the Silverthorn surrounding the North Park pool deck. The Liriope bed on the back side of the pool deck and gym continues in an unmaintained condition. An out-of-place drip line still remains. (Pic 1)
- 2. Fakahatchee Grasses at the tennis courts are now turning brown. As I've stated many times in the past, more and more Fakahatchee Grasses remain in this condition for too long after Juniper has been notified. They have stated in this past month's response that the brown grasses between Arborglades and Edgemere will be replaced by Juniper. Have these at the tennis courts been treated? (Pic 2>)
- 3. I'm sure human traffic is causing this damage between the sidewalk and North Park bus stop, but these dead/damaged plants need to be removed. (Pic 3>)