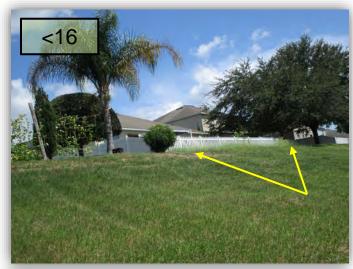

 Several beds along Elgin starting at the SE corner and not ending until the south intersection are weedy and are not defined. (Pic 4>)