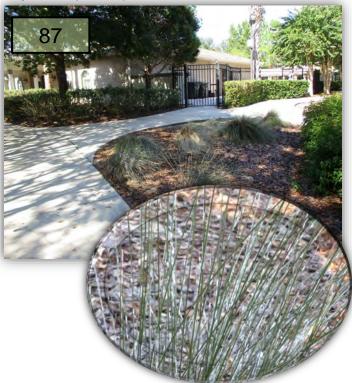

### Haverhill, Windance, New Construction SHBlvd. South

61. This was in the last two reports .. Is this the best crews can do in removing these vines from the wall approaching Haverhill from the north? (Pic 61)