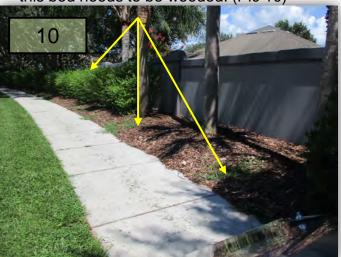

- 8. Maintain the Loropetalum along the 3-rail between the south intersection and the Arborglades entrance at or slightly below the top of the 3-rail.
- I feel that broadcast herbicide application needs to improve in the Bahia in the SHBlvd. ROW between the south intersection and the Arborglades entrance. There is a lot of viable Bahia but an enormous amount of broadleaf weeds.
- 10. There are tall grassy weeds in the Arborglades median and the Dw. Asian Jasmine is still trailing over the curb on the same median on the outbound lanes. No response was received regarding the diagnosis as to why the Dw. Asian Jasmine is dying out on the Arborglades median as well as other beds throughout Sterling Hill. (Pic 10)