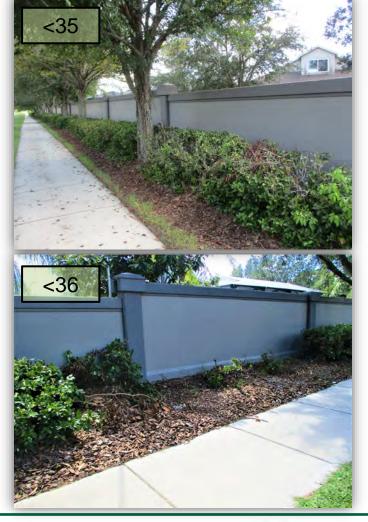

- Trim the Silverthorn surrounding the North Park pool deck. The Liriope bed on the back side of the pool deck and gym continues in an unmaintained condition. An out-of-place drip line still remains. (Pic 1)
- 2. Fakahatchee Grasses at the tennis courts are now turning brown. As I've stated many times in the past, more and more Fakahatchee Grasses remain in this condition for too long after Juniper has been notified. They have stated in this past month's response that the brown grasses between Arborglades and Edgemere will be replaced by Juniper. Have these at the tennis courts been treated? (Pic 2>)
- 3. I'm sure human traffic is causing this damage between the sidewalk and North Park bus stop, but these dead/damaged plants need to be removed. (Pic 3>)