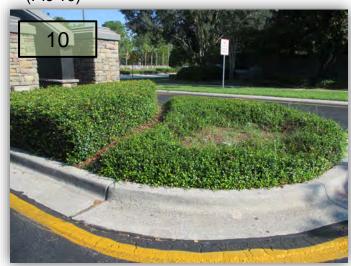

- Trim the Silverthorn surrounding the North Park pool deck. The Liriope bed on the back side of the pool deck and gym continues in an unmaintained condition. An out-of-place drip line still remains. (Pic 1)
- 2. Fakahatchee Grasses at the tennis courts are now turning brown. As I've stated many times in the past, more and more Fakahatchee Grasses remain in this condition for too long after Juniper has been notified. They have stated in this past month's response that the brown grasses between Arborglades and Edgemere will be replaced by Juniper. Have these at the tennis courts been treated? (Pic 2>)
- 3. I'm sure human traffic is causing this damage between the sidewalk and North Park bus stop, but these dead/damaged plants need to be removed. (Pic 3>)