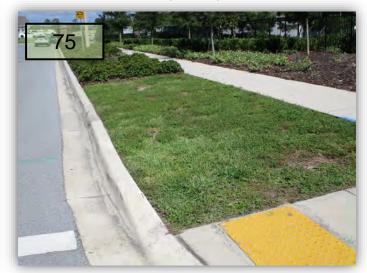

 Several beds along Elgin starting at the SE corner and not ending until the south intersection are weedy and are not defined. (Pic 4>)