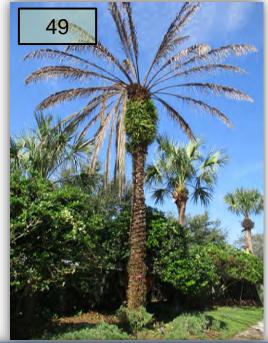

49. We've lost a Medjool Palm on the outbound side of the Windance entrance. There are no visible signs of a lightning strike nor are there any conks that would signal Ganoderma. The only other probable cause would be Lethal Bronzing. Although, this palm went quickly — most times they slowly decline over months. Staff is including this in their removal program, but I will ask Juniper for a proposal to replace the Palm with one of similar size. We have a cost per inoculation (\$50 per palm — four times per year for "now 7" palms for the OTC inoculations. I strongly encourage the BOS to enter into a contract to have this performed for all Medjool Palms on the property. (Pic 49)