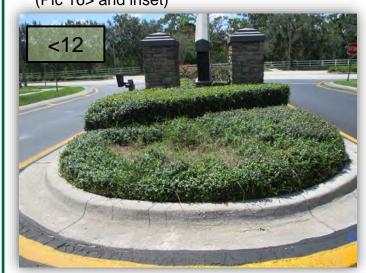

- 11. Crews need to make sure that every outfall structure in every DRA is line trimmed during every mowing event.
- 12. As mentioned earlier, Juniper will be replacing these Fakahatchee Grasses between Arborglades and Edgemere, that have died or are dying, at their expense. However, there are several beds of grasses that resemble these. What about those? I feel they should also be replaced. (Pic 12>)