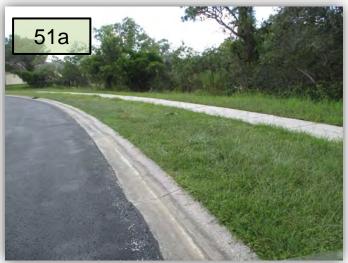

- 50. What is the irrigation duration and frequency and duration on the Glenburne sign monument median? Plants are not thriving.
- 51. This is the third report where I have photographed these same areas within Glenburne that have not been mowed for weeks. Skipping a DRA bottom due to being soggy is one thing, but there are areas along the road ROW that are 18" tall. (Pics 51a, b & c>)