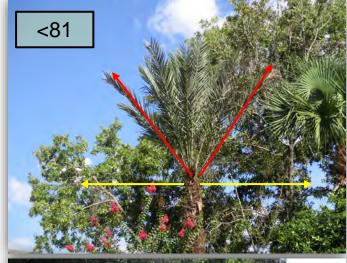

- Trim the Silverthorn surrounding the North Park pool deck. The Liriope bed on the back side of the pool deck and gym continues in an unmaintained condition. An out-of-place drip line still remains. (Pic 1)
- 2. Fakahatchee Grasses at the tennis courts are now turning brown. As I've stated many times in the past, more and more Fakahatchee Grasses remain in this condition for too long after Juniper has been notified. They have stated in this past month's response that the brown grasses between Arborglades and Edgemere will be replaced by Juniper. Have these at the tennis courts been treated? (Pic 2>)
- 3. I'm sure human traffic is causing this damage between the sidewalk and North Park bus stop, but these dead/damaged plants need to be removed. (Pic 3>)