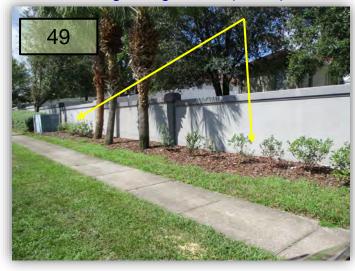

49. We've lost a Medjool Palm on the outbound side of the Windance entrance. There are no visible signs of a lightning strike nor are there any conks that would signal Ganoderma. The only other probable cause would be Lethal Bronzing. Although, this palm went quickly — most times they slowly decline over months. Staff is including this in their removal program, but I will ask Juniper for a proposal to replace the Palm with one of similar size. We have a cost per inoculation (\$50 per palm — four times per year for "now 7" palms for the OTC inoculations. I strongly encourage the BOS to enter into a contract to have this performed for all Medjool Palms on the property. (Pic 49)