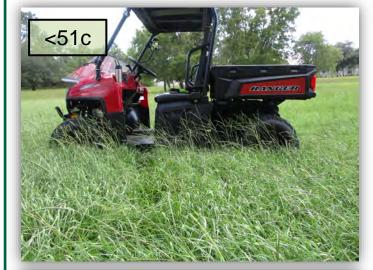

- 50. What is the irrigation duration and frequency and duration on the Glenburne sign monument median? Plants are not thriving.
- 51. This is the third report where I have photographed these same areas within Glenburne that have not been mowed for weeks. Skipping a DRA bottom due to being soggy is one thing, but there are areas along the road ROW that are 18" tall. (Pics 51a, b & c>)