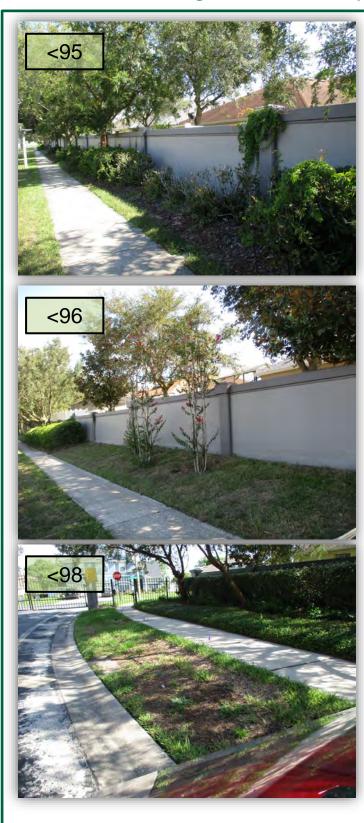

- Trim the Silverthorn surrounding the North Park pool deck. The Liriope bed on the back side of the pool deck and gym continues in an unmaintained condition. An out-of-place drip line still remains. (Pic 1)
- 2. Fakahatchee Grasses at the tennis courts are now turning brown. As I've stated many times in the past, more and more Fakahatchee Grasses remain in this condition for too long after Juniper has been notified. They have stated in this past month's response that the brown grasses between Arborglades and Edgemere will be replaced by Juniper. Have these at the tennis courts been treated? (Pic 2>)
- 3. I'm sure human traffic is causing this damage between the sidewalk and North Park bus stop, but these dead/damaged plants need to be removed. (Pic 3>)