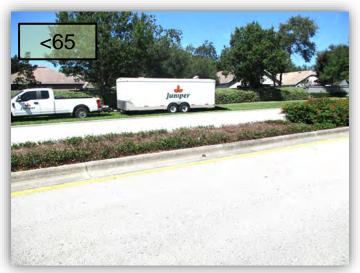

- Trim the Silverthorn surrounding the North Park pool deck. The Liriope bed on the back side of the pool deck and gym continues in an unmaintained condition. An out-of-place drip line still remains. (Pic 1)
- 2. Fakahatchee Grasses at the tennis courts are now turning brown. As I've stated many times in the past, more and more Fakahatchee Grasses remain in this condition for too long after Juniper has been notified. They have stated in this past month's response that the brown grasses between Arborglades and Edgemere will be replaced by Juniper. Have these at the tennis courts been treated? (Pic 2>)
- 3. I'm sure human traffic is causing this damage between the sidewalk and North Park bus stop, but these dead/damaged plants need to be removed. (Pic 3>)