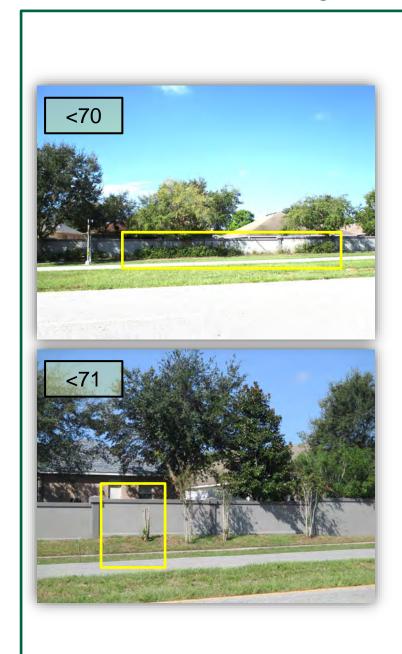

- 15. There are several areas along the Arborglades to Edgemere wall where residential vines are coming up and over the wall ... these need to be eradicated.
- 16. Juniper to flush cut the last Crape Myrtle before getting to the Edgemere entrance from the direction of Arborglades. (Pic 16>)
- 17. On the SHBlvd. median between Brightstone Place and Brackenwood, lift the first Oak as

the right lane into Amersham Isles begins. Some Magnolias beyond it may also require lifting. (Pic 17)

18. Regarding the questions posed in last month's report (Item 26) to the success of the annuals on the Brackenwood median, no response was provided. This is a very important issue as Juniper has struggled keeping anything alive on this median. Provide a response to those questions posed and replace all dead Azaleas.