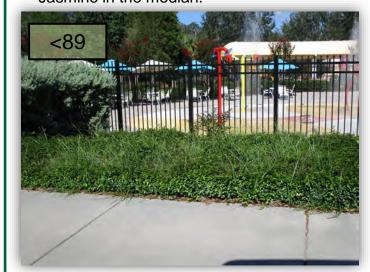

- 8. Maintain the Loropetalum along the 3-rail between the south intersection and the Arborglades entrance at or slightly below the top of the 3-rail.
- I feel that broadcast herbicide application needs to improve in the Bahia in the SHBlvd. ROW between the south intersection and the Arborglades entrance. There is a lot of viable Bahia but an enormous amount of broadleaf weeds.
- 10. There are tall grassy weeds in the Arborglades median and the Dw. Asian Jasmine is still trailing over the curb on the same median on the outbound lanes. No response was received regarding the diagnosis as to why the Dw. Asian Jasmine is dying out on the Arborglades median as well as other beds throughout Sterling Hill. (Pic 10)