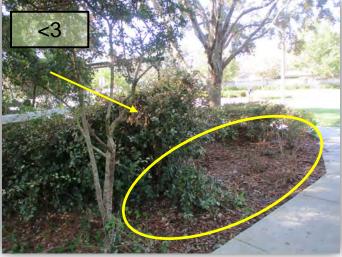

- Trim the Silverthorn surrounding the North Park pool deck. The Liriope bed on the back side of the pool deck and gym continues in an unmaintained condition. An out-of-place drip line still remains. (Pic 1)
- 2. Fakahatchee Grasses at the tennis courts are now turning brown. As I've stated many times in the past, more and more Fakahatchee Grasses remain in this condition for too long after Juniper has been notified. They have stated in this past month's response that the brown grasses between Arborglades and Edgemere will be replaced by Juniper. Have these at the tennis courts been treated? (Pic 2>)
- 3. I'm sure human traffic is causing this damage between the sidewalk and North Park bus stop, but these dead/damaged plants need to be removed. (Pic 3>)