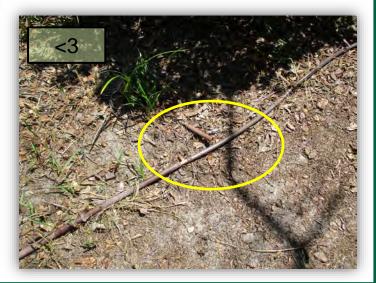

- Trim the Silverthorn surrounding the North Park pool deck. The Liriope bed on the back side of the pool deck and gym continues in an unmaintained condition. An out-of-place drip line still remains. (Pic 1)
- 2. Fakahatchee Grasses at the tennis courts are now turning brown. As I've stated many times in the past, more and more Fakahatchee Grasses remain in this condition for too long after Juniper has been notified. They have stated in this past month's response that the brown grasses between Arborglades and Edgemere will be replaced by Juniper. Have these at the tennis courts been treated? (Pic 2>)
- 3. I'm sure human traffic is causing this damage between the sidewalk and North Park bus stop, but these dead/damaged plants need to be removed. (Pic 3>)