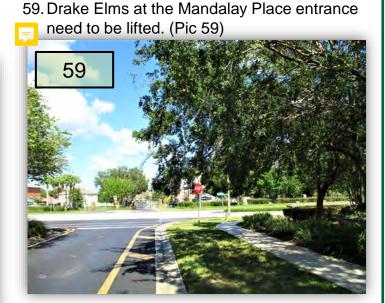

10. Lift Drake Elms on the way from the south intersection to the Arborglades entrance. Also, the Golden Dewdrop needs to be trimmed and this bed needs to be weeded. (Pic 10)

- 11. No remediation to the turf damage caused by the palm trimming company has been made by Juniper, nor did they provide a response to the multiple images for the previous report. What is Juniper's plans for these areas?
- 12. Why is the Dwarf Asian Jasmine in the Arborglades entrance median dying out? Have tissue samples been taken, insects discovered. The response simply said, "we will have this treated." This is very similar to how all other beds began to decline. Is irrigation working 100%? Also, the Nutsedge in this bed needs to be eradicated. (Pic 12>)